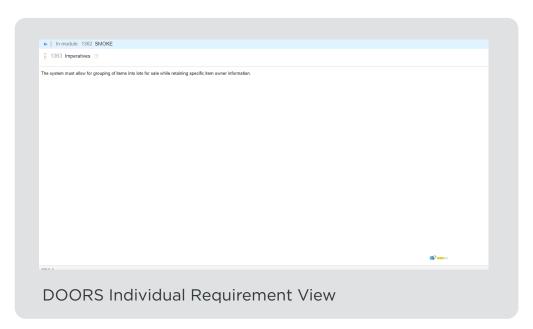

#### Score Scan

Users will be able to see the requirement quality scores right beside the requirements in DOORS Requirement List View and DOORS Individual Requirement View.