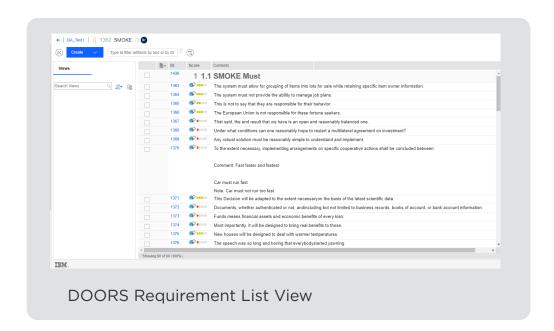

#### Score Scan

Users will be able to see the requirement quality scores right beside the requirements in DOORS Requirement List View and DOORS Individual Requirement View.