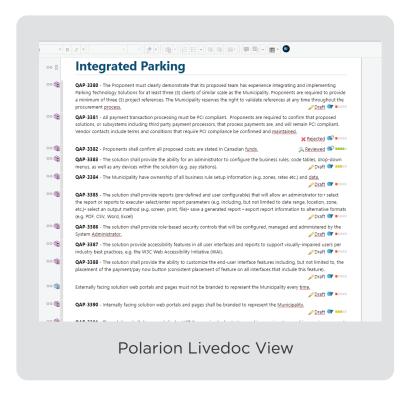

#### Score Scan

Users will be able to see the requirement quality scores right beside the requirements in Polarion Livedoc View and individual requirement view in Polarion Table View.