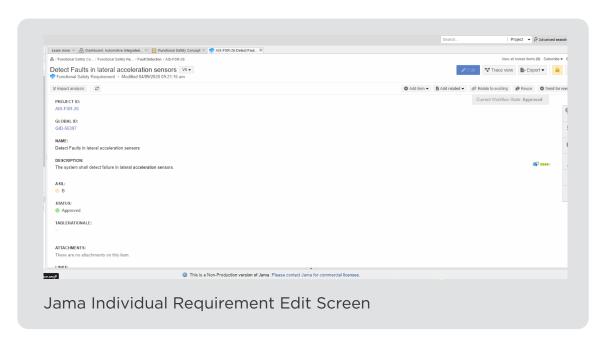

#### Jama:

## Score Scan

Users will be able to see the requirement quality scores right beside the Jama Individual Items Screen and the Jama Individual Requirement Edit Screen.