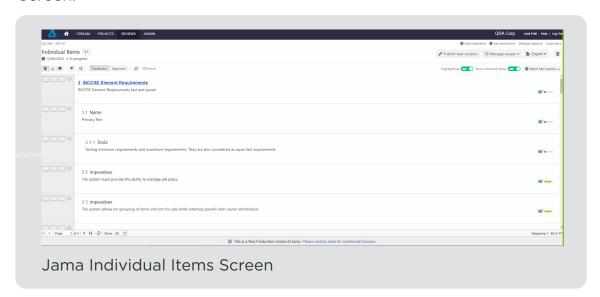

#### Jama:

## Score Scan

Users will be able to see the requirement quality scores right beside the Jama Individual Items Screen and the Jama Individual Requirement Edit Screen.