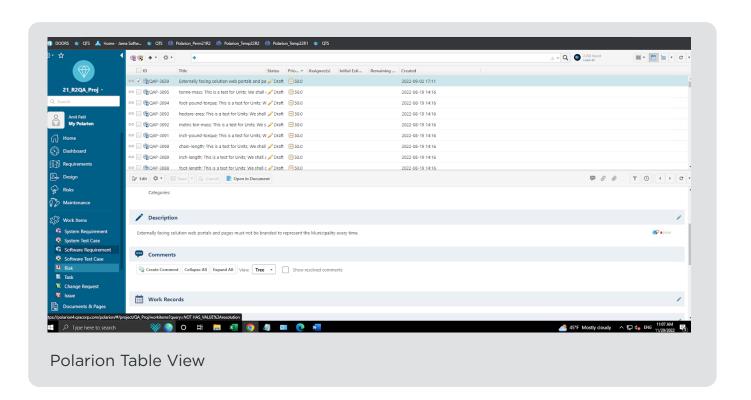

#### Score Scan

Users will be able to see the requirement quality scores right beside the requirements in Polarion Livedoc View and individual requirement view in Polarion Table View.